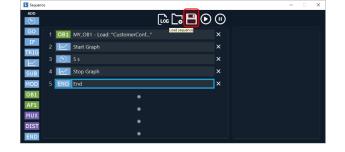

ELVET PLUG & PLAY

ę, ę nofile: Custom

My\_MFS4 1000.0 ml/ 0.00

2. Load your custom profile

4. Open Sequencer

- 5. Create this sequence and save it (.sq file).
- 6. Open your sequence file (.sq) with Windows Notepad
- Change the value of the "Unsynchronized" line from "False" to "True", and save the file.