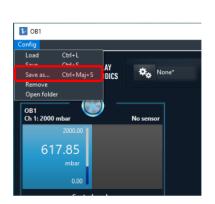

- 1. Add your OB1 to the ESI instruments list.
- ▶ ESI 3.06.00 × Ø. HELP US С 🔢 🕑 ОВ1 МУ\_ОВ1 H CustomSensor custon H FlowSensor My\_MFS4

^ ^

20 In

0.00

0.00

**\*\*** 

0.00

19