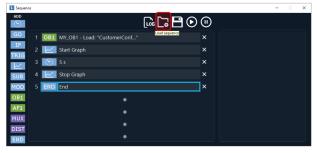

ELVET PLUG & PLAY

ę, ę nofile: Custom

My\_MFS4 1000.0 ml/ 0.00

2. Load your custom profile

4. Open Sequencer

- 5. Create this sequence and save it (.sq file).
- 6. Open your sequence file (.sq) with Windows Notepad
- Change the value of the "Unsynchronized" line from "False" to "True", and save the file.