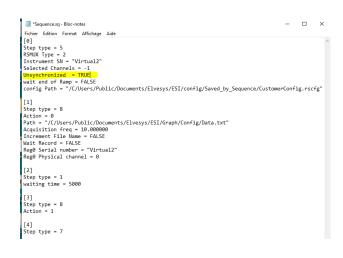

ELVET PLUG & PLAY

ę, ę nofile: Custom

My\_MFS4 1000.0 ml/ 0.00

2. Load your custom profile

4. Open Sequencer

- 5. Create this sequence and save it (.sq file).
- 6. Open your sequence file (.sq) with Windows Notepad
- Change the value of the "Unsynchronized" line from "False" to "True", and save the file.