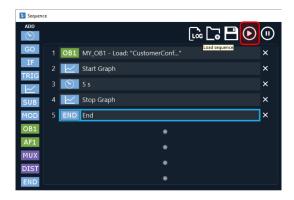

## HOW TO CONTROL CUSTOM PROFILE START IN ESI SOFTWARE

When you have a custom profile and want the ESI software to start the profile from the beginning and not from anywhere in the file, you may follow the following steps.

- 1. Add your OB1 to the ESI instruments list.
- ▶ ESI 3.06.00 × Ø. HELP US С 🔢 🕑 ОВ1 МУ\_ОВ1 H CustomSensor custon H FlowSensor My\_MFS4

^ ^

20 In

0.00

0.00

**\*\*** 

0.00

19

ELVET PLUG & PLAY

ę, ę nofile: Custom

My\_MFS4 1000.0 ml/ 0.00

2. Load your custom profile



4. Open Sequencer





- 5. Create this sequence and save it (.sq file).
- 6. Open your sequence file (.sq) with Windows Notepad
- Change the value of the "Unsynchronized" line from "False" to "True", and save the file.

8. Load the sequence file on the sequencer









9. Run the program