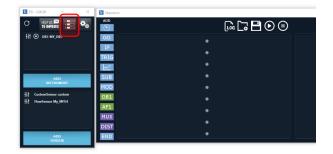

ELVET PLUG & PLAY

ę, ę nofile: Custom

My\_MFS4 1000.0 ml/ 0.00

2. Load your custom profile

4. Open Sequencer

- 5. Create this sequence and save it (.sq file).
- 6. Open your sequence file (.sq) with Windows Notepad
- Change the value of the "Unsynchronized" line from "False" to "True", and save the file.